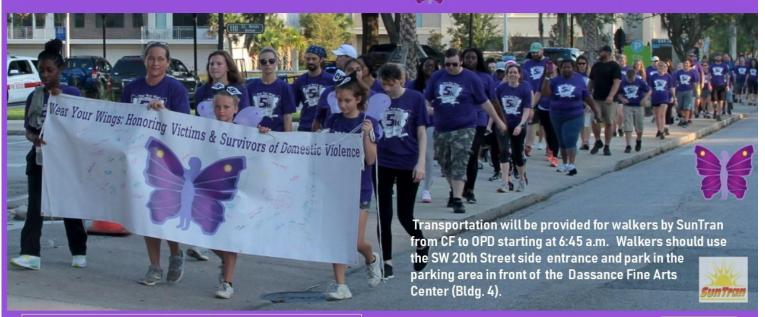

### SIGN UP FOR THE WEAR YOUR WINGS

## DOMESTIC VIOLENCE WALK

AT THE OCALA POLICE DEPARTMENT

## SATURDAY, OCTOBER 5, 2019

REGISTRATION STARTS AT 7 AM 💓 WALK STARTS AT 8 AM

Create a Team
Get Family and Friends to Sponsor You

Individual Walkers
Donate your Shoe Size Ex. Shoe Size 8 = \$8
\*Minimum donation of \$8 to receive free T-Shirt

Prizes awarded for Most Pledges collected and the Team with the Most Walkers present at the event

Deadline to guarantee a FREE T-Shirt Friday, September 13, 2019

T-Shirts can be picked up early on Friday, Oct. 4, from 8:30 a.m. to 5:30 p.m. at the Ocala Police Department (Community Room) 402 S. Pine Ave.

Register online at https://2019dvwalk.eventbrite.com

Pledge Forms available online at www.breakthesilenceonviolence.org or for more information, call (352) 438-5990

All proceeds benefit victims and survivors of Domestic Violence in our community