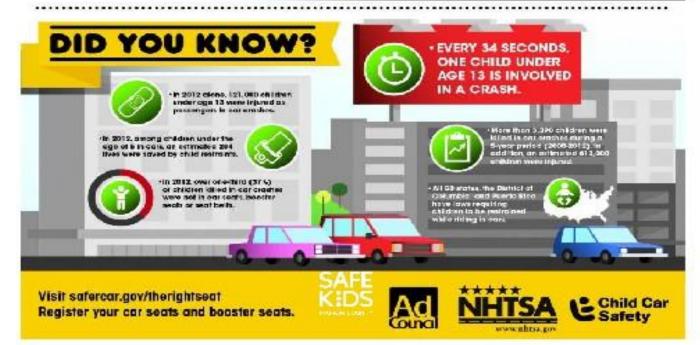

## CHILD PASSENGER SAFETY TIPS

THERE ARE MAINY CAR SEATS ON THE MARKET, BUT DO YOU KNOW HOW TO CHOOSE THE SEAT THAT BEST FITS YOUR CHILD'S NEEDST SELECT A CAR SEAT BASED ON YOUR CHILD'S AGE AND SIZE, CHOOSE A SEATTHAT FITS IN YOUR VEHICLE, AND USE IT EVERYTIME.

#### REMEMBER:

REEP YOUR CHILD WITHE BACK SEAT AT LEAST THYOUGH AGE 12.

Call: Megan Rodriguez at 352-644-2751 to schedule a car seat check

Do you own a small business serving low-to-moderate income communities, or a non-profit?