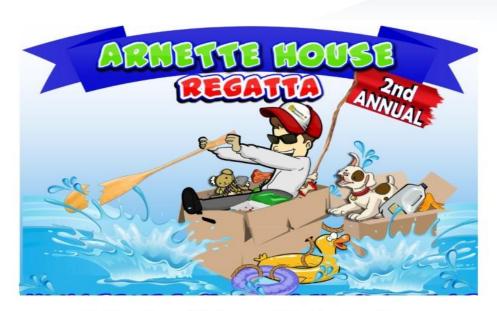

## Join the Arnette Fleet!

## Arnette House 2nd Annual Regatta Boat Race

Saturday, September 7, 2019 9 am to 2 pm Carney Island

#### The \$150 Boat Entry Fee gets:

- One boat entry
- 2 Official Event T-shirts
- Lunch for 2 crew members
- Entry into the park
- Enjoy vendor displays
- A boatload of fun!!

#### Race Calendar

August 31— Boat Registration

Deadline

September 7—Race Day 9am—2 pm

\*\*Sponsorships available

#### Gather Your Mates and Get in the Race!

Alligators, storms and hydrilla are real distractions on the lake. Designing, building and racing a boat together works wonders. Even better, you're rallying behind the Arnette House, an emergency shelter for runaways, homeless,

and at-risk adolescents in Ocala since 1981.

Answer the call of a day at the lake! With little or no experience, your business, friends or family, can build seaworthy crafts, from all kinds of materials. Some crews will win and

some crews will sink, but everyone will have a good time. Arnette House needs your help to launch our 2nd Annual Boat Race Regatta in style.

Help us draw attention to the

difference our community can make when we come together. Have fun! Get wet!

Make a difference, help save a Family!

Boat Registrations available at:

Www.arnettehouse.org or call Cindy/Denise at 352-622-4432 Ext 231